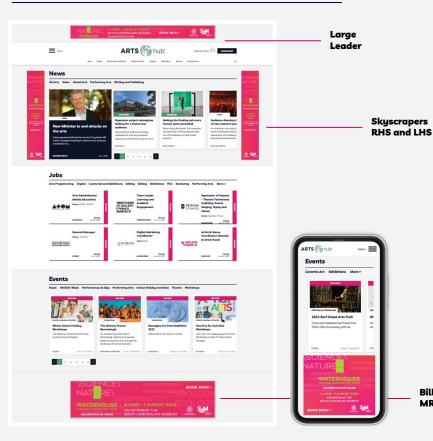

solution Banners:

+60% of our site traffic use a Mac or iOS device which supports high resolution banners. Supplying these sizes allows us to serve your banners in the highest quality possible to devices such as Macs, iPhones and Android devices that support HiDPI or Retina displays. Example: A visitor uses a MacBook or iPhone we will serve a 1.5x or 2x creative of your banner which will render clearer and crisper.

#### \*\*Animated Banner Requirements:

Maximum frames: We recommend a max of 30 frames but up to 90 frames can be used if file size permits. Max File Size: 250kb for any banner size. We recommend HTML5 for complex animations and to reduce file size, No strobing affects or flashing of colours are permitted

# Size references

(not to scale)





## Takeover placement example



# **Banner checklist**

#### Please complete this checklist before uploading your banner:

► Required WxH is supplied. (Optional banner sizes can only be used if the required banner is supplied)

► All Takeover banners are less than 250kb.

► If supplying unique Skyscrapers banners for right and left please label them LHS and RHS accordingly.

▶ You have at least one mobile compatible banner, either an MREC or Half-page banner.

► Animated GIF/HTML5 banners only: No strobing effects. For accessibility reasons these can not be accepted.

• HTML5 only: a clicktag must be included in your zip banner file.

UPLOAD MY BANNERS

Billboard (desktop) MREC (mobile)