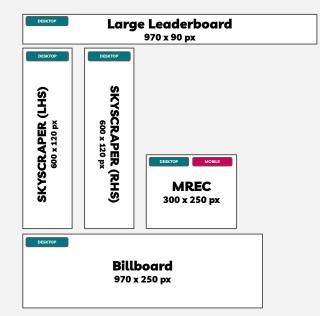

## Size references (not to scale)

| BANNER                            | REQUIRED<br>WxH (pixels) | OPTIONAL 1.5x<br>High Resolution<br>WxH (pixels)* | OPTIONAL<br>2x<br>High Resolution<br>WxH (pixels)* | MAX<br>FILE SIZE<br>ACCEPTED | ACCEPTED<br>FORMATS**       | MOBILE<br>COMPATIBLE |
|-----------------------------------|--------------------------|---------------------------------------------------|----------------------------------------------------|------------------------------|-----------------------------|----------------------|
| Large<br>Leader                   | 970x90                   | 1455x135                                          | 1940x180                                           | <150kb                       | .jpeg .jpg<br>.gif or HTML5 | no                   |
| Skyscraper<br>(Right and<br>Left) | 600x120                  | 900x180                                           | 1200x240                                           | <150kb                       | .jpeg .jpg<br>.gif or HTML5 | no                   |
| Billboard                         | 970x250                  | 1455x375                                          | 1940x500                                           | <250kb                       | .jpeg .jpg<br>.gif or HTML5 | no                   |
| MREC                              | 300x250                  | 450x375                                           | 600x500                                            | <150kb                       | .jpeg .jpg<br>.gif or HTML5 | yes                  |