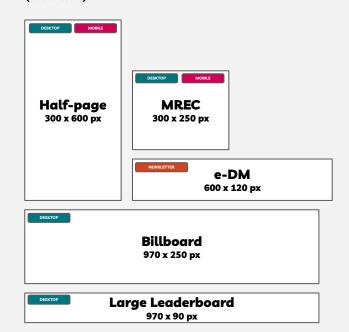

## Size references (not to scale)

| BANNER                                | REQUIRED<br>WxH (pixels) | OPTIONAL 1.5x<br>High Resolution<br>WxH (pixels)* | OPTIONAL<br>2x<br>High Resolution<br>WxH (pixels)* | MAX<br>FILE SIZE<br>ACCEPTED | ACCEPTED<br>FORMATS**       | MOBILE<br>COMPATIBLE |
|---------------------------------------|--------------------------|---------------------------------------------------|----------------------------------------------------|------------------------------|-----------------------------|----------------------|
| Large<br>Leader                       | 970x90                   | 1455x135                                          | 1940x180                                           | <150kb                       | .jpeg .jpg<br>.gif or HTML5 | no                   |
| Billboard                             | 970x250                  | 1455x375                                          | 1940x500                                           | <250kb                       | .jpeg .jpg<br>.gif or HTML5 | no                   |
| Half-page                             | 300x600                  | 450x900                                           | 600x1200                                           | <250kb                       | .jpeg .jpg<br>.gif or HTML5 | yes                  |
| MREC                                  | 300x250                  | 450x375                                           | 600x500                                            | <150kb                       | .jpeg .jpg<br>.gif or HTML5 | yes                  |
| e-DM (appears<br>in newsletters only) | 600x120                  | n/a                                               | n/a                                                | <75kb                        | .jpeg .jpg<br>.gif          | n/a                  |